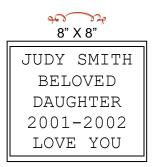

## Size 8 X 8 – up to 5 lines \$300 ~ 12 characters per line maximum

Order a beautiful Angel Memorial ~ a remembrance for your child. This beautiful GRANITE Brick will last a lifetime ~ custom engraved in memory of your child.

|                   | 1 <sup>st</sup> Row |  |  |  |  |  |  |  |  |  |  |  |  |
|-------------------|---------------------|--|--|--|--|--|--|--|--|--|--|--|--|
|                   | 2 <sup>nd</sup> Row |  |  |  |  |  |  |  |  |  |  |  |  |
|                   | 3 <sup>rd</sup> Row |  |  |  |  |  |  |  |  |  |  |  |  |
|                   | 4 <sup>th</sup> Row |  |  |  |  |  |  |  |  |  |  |  |  |
|                   | 5 <sup>th</sup> Row |  |  |  |  |  |  |  |  |  |  |  |  |
| Purchased by:     |                     |  |  |  |  |  |  |  |  |  |  |  |  |
| Address:          |                     |  |  |  |  |  |  |  |  |  |  |  |  |
| City, State, Zip: |                     |  |  |  |  |  |  |  |  |  |  |  |  |
| Phone number:     |                     |  |  |  |  |  |  |  |  |  |  |  |  |
| Email address:    |                     |  |  |  |  |  |  |  |  |  |  |  |  |