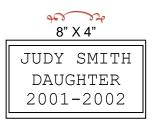

## Size 8 X 4 - up to 3 lines \$250 ~ 11 characters per line maximum

Order a beautiful Angel Memorial ~ a remembrance for your child. This beautiful GRANITE Brick will last a lifetime ~ custom engraved in memory of your child.

| 1 <sup>st</sup> Row |  |  |  |  |  |  |
|---------------------|--|--|--|--|--|--|
| 2 <sup>nd</sup> Row |  |  |  |  |  |  |
| 3 <sup>rd</sup> Row |  |  |  |  |  |  |

| Purchased by:     |  |
|-------------------|--|
| Address:          |  |
| City, State, Zip: |  |
| Phone number:     |  |
| Email address:    |  |